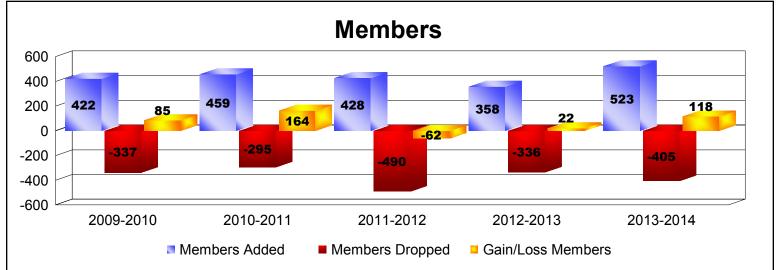

District 300 E1 As of June 2014 Cumulative

| Year      | New<br>Clubs | Dropped<br>Clubs | Gain/<br>Loss<br>Clubs | New<br>Members | Charter<br>Members | Reinstate<br>Members | Transfer<br>Members | Total<br>Member<br>Added | Total<br>Members<br>Dropped | Gain/<br>Loss<br>Members |
|-----------|--------------|------------------|------------------------|----------------|--------------------|----------------------|---------------------|--------------------------|-----------------------------|--------------------------|
| 2009-2010 | 2            | 0                | 2                      | 324            | 56                 | 29                   | 13                  | 422                      | -337                        | 85                       |
| 2010-2011 | 3            | -1               | 2                      | 329            | 98                 | 20                   | 12                  | 459                      | -295                        | 164                      |
| 2011-2012 | 1            | -1               | 0                      | 342            | 30                 | 33                   | 23                  | 428                      | -490                        | -62                      |
| 2012-2013 | 1            | -1               | 0                      | 293            | 33                 | 26                   | 6                   | 358                      | -336                        | 22                       |
| 2013-2014 | 2            | -1               | 1                      | 410            | 73                 | 29                   | 11                  | 523                      | -405                        | 118                      |
| Average   | 2            | -1               | 1                      | 340            | 58                 | 27                   | 13                  | 438                      | -373                        | 65                       |