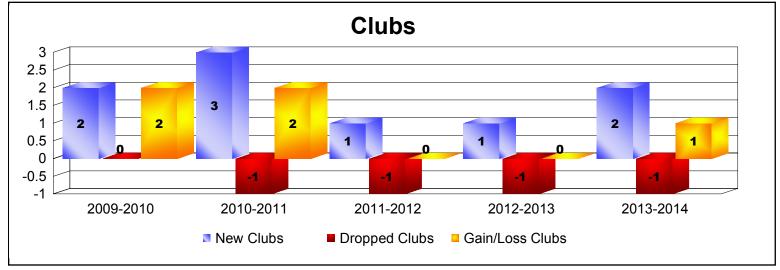

District 300 E1 As of June 2014 Cumulative

| Year      | New<br>Clubs | Dropped<br>Clubs | Gain/<br>Loss<br>Clubs | New<br>Members | Charter<br>Members | Reinstate<br>Members | Transfer<br>Members | Total<br>Member<br>Added | Total<br>Members<br>Dropped | Gain/<br>Loss<br>Members |
|-----------|--------------|------------------|------------------------|----------------|--------------------|----------------------|---------------------|--------------------------|-----------------------------|--------------------------|
| 2009-2010 | 2            | 0                | 2                      | 324            | 56                 | 29                   | 13                  | 422                      | -337                        | 85                       |
| 2010-2011 | 3            | -1               | 2                      | 329            | 98                 | 20                   | 12                  | 459                      | -295                        | 164                      |
| 2011-2012 | 1            | -1               | 0                      | 342            | 30                 | 33                   | 23                  | 428                      | -490                        | -62                      |
| 2012-2013 | 1            | -1               | 0                      | 293            | 33                 | 26                   | 6                   | 358                      | -336                        | 22                       |
| 2013-2014 | 2            | -1               | 1                      | 410            | 73                 | 29                   | 11                  | 523                      | -405                        | 118                      |
| Average   | 2            | -1               | 1                      | 340            | 58                 | 27                   | 13                  | 438                      | -373                        | 65                       |